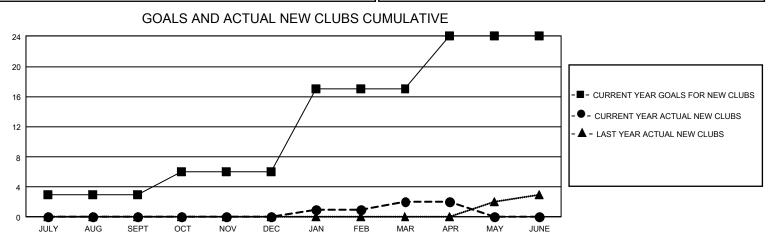

## GAT MONTHLY MEMBERSHIP PROGRESS REPORT

GMT Constitutional Area 5 - J, Group I

REPORT DOES NOT INCLUDE CLUBS IN UNDISTRICTED AREAS.

| Clubs                 |               |           |               | Members               |                         |                         |                                                    |
|-----------------------|---------------|-----------|---------------|-----------------------|-------------------------|-------------------------|----------------------------------------------------|
| RESULTS FOR 2022-2023 |               |           |               | RESULTS FOR 2022-2023 |                         |                         |                                                    |
| QUARTER               | NEW CLUB GOAL | NEW CLUBS | DROPPED CLUBS | QUARTER               | MBER GROWTH NET<br>GOAL | MEMBER GROWTH<br>ACTUAL | DROPPED MEMBERS<br>ACTUAL (including<br>transfers) |
| JULY/AUG/SEPT         | - 9           | 0         | 0             | JULY/AUG/SEPT         | 600                     | 811                     | 401                                                |
| OCT/NOV/DEC           | 9             | 0         | 2             | OCT/NOV/DEC           | 570                     | 443                     | 619                                                |
| JAN/FEB/MAR           | 33            | 2         | 1             | JAN/FEB/MAR           | 680                     | 591                     | 366                                                |
| APR/MAY/JUNE          | 21            | 0         | 0             | APR/MAY/JUNE          | 420                     | 185                     | 144                                                |