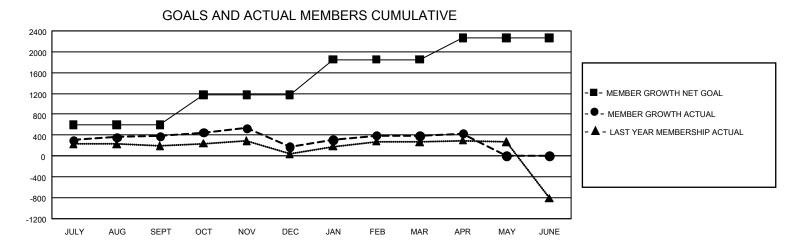

## GAT MONTHLY MEMBERSHIP PROGRESS REPORT

GMT Constitutional Area 5 - J, Group I

REPORT DOES NOT INCLUDE CLUBS IN UNDISTRICTED AREAS.

| Clubs                 |               |           |               | Members               |                         |                         |                                                    |
|-----------------------|---------------|-----------|---------------|-----------------------|-------------------------|-------------------------|----------------------------------------------------|
| RESULTS FOR 2022-2023 |               |           |               | RESULTS FOR 2022-2023 |                         |                         |                                                    |
| QUARTER               | NEW CLUB GOAL | NEW CLUBS | DROPPED CLUBS | QUARTER               | MBER GROWTH NET<br>GOAL | MEMBER GROWTH<br>ACTUAL | DROPPED MEMBERS<br>ACTUAL (including<br>transfers) |
| JULY/AUG/SEPT         | - 9           | 0         | 0             | JULY/AUG/SEPT         | 600                     | 811                     | 401                                                |
| OCT/NOV/DEC           | 9             | 0         | 2             | OCT/NOV/DEC           | 570                     | 443                     | 619                                                |
| JAN/FEB/MAR           | 33            | 2         | 1             | JAN/FEB/MAR           | 680                     | 591                     | 366                                                |
| APR/MAY/JUNE          | 21            | 0         | 0             | APR/MAY/JUNE          | 420                     | 185                     | 144                                                |